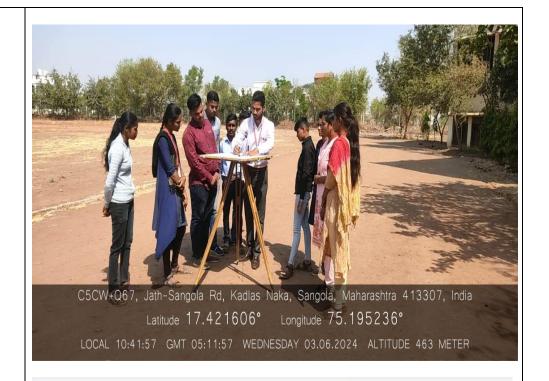

सांगोला(प्रतिनिधी):-सांगोला यांनी केले तर पाहण्यांचा महाविद्यालयात भूगोल विभागाच्या परिचय डॉ. अमोल पवार

प्रा.संतोष कांबळे

महाविद्यालयाचे प्रभारी प्राचार्य डॉ. प्रात्यक्षिक केले आहे त्याची यांनी विद्यार्थ्यांना मार्गदर्शन करताना दिली. तसेच सर्व प्रकारच्या ग्राउंड करून दिली. अध्यक्षीय मनोगत सुरेश भोसले यांनी भुषवले परीक्षेसाठी चांगली तयारी प्रत्यक्ष प्लेन टेबलचे सर्वेक्षण सर्वे करण्यासाठी आवश्यक व्यक्त करतान महाविद्यालयाचे कार्यक्रमास भूगोल विभागातील कार्यक्रमाचे प्रास्ताविक भूगोल करण्याचा संदेश दिला. प्रमुख विद्यार्थ्या कडून करून घेतले व असणाऱ्या गोष्टींची माहिती पाँवर प्रभारी प्राचार्य डॉ. सुरेश भोसले प्रा.अनिस बागवान व विद्यार्थी विभाग प्रमुख प्रा. संतोष कांबळे पाहणे प्रा. एस. एम. भोसले या सर्वेकणा विषयी संपूर्ण माहिती पोइंटच्या माध्यमातून सोच्या पदतीने यांनी महाविद्यालात भूगोल विषय मोठ्या संख्येने उपस्थित होते.