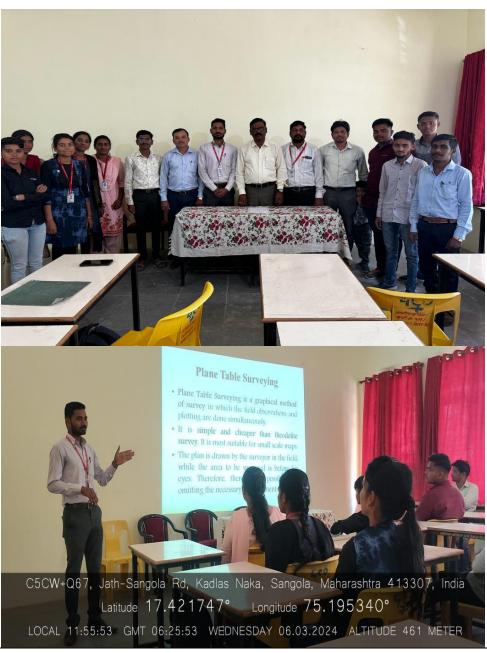

#### Department of Geography Event/Activity details 2023-24

| Event Tile           | Guest Lecture On Preparation of practical examination                                   |  |  |  |  |  |  |
|----------------------|-----------------------------------------------------------------------------------------|--|--|--|--|--|--|
| Organized By         | Department of Geography                                                                 |  |  |  |  |  |  |
| Date Of Organization | 06 /03/ 2024                                                                            |  |  |  |  |  |  |
| Funding Agency       | Sangola Mahavidyalaya, Sangola                                                          |  |  |  |  |  |  |
| Collaboration/MOU    | MoU                                                                                     |  |  |  |  |  |  |
| Description          | The department of Geography organized a guest lecture under MoU on                      |  |  |  |  |  |  |
|                      | the subject of "Preparation of practical examination" this lecture                      |  |  |  |  |  |  |
|                      | delivered by , S. M. Bhosale I/C H.O.D. Civil Engineering Department,                   |  |  |  |  |  |  |
|                      | Shivaji Polytechnic College, Sangola.                                                   |  |  |  |  |  |  |
| Photographs          |                                                                                         |  |  |  |  |  |  |
|                      |                                                                                         |  |  |  |  |  |  |
|                      |                                                                                         |  |  |  |  |  |  |
|                      | S.T.U.S. Mandal's,                                                                      |  |  |  |  |  |  |
|                      | SANGOLA MAHAVIDYALAYA SANGOAL                                                           |  |  |  |  |  |  |
|                      |                                                                                         |  |  |  |  |  |  |
|                      | Department of Geography                                                                 |  |  |  |  |  |  |
|                      | Date: 06/03/2024, Morning: 10.00 a.m.                                                   |  |  |  |  |  |  |
|                      |                                                                                         |  |  |  |  |  |  |
|                      | "Preparation Of Practical Examination"                                                  |  |  |  |  |  |  |
|                      | Chief Guest: Mr. S. M. Bhosale                                                          |  |  |  |  |  |  |
|                      | (I/C H.O.D. Civil Engineering Department, S <u>hivaji</u> Polytechnic College, Sangola) |  |  |  |  |  |  |
|                      | Precedent : Dr. Suresh Bhosale (Vc Principal Sangola Mahavidyalaya, Sangola)            |  |  |  |  |  |  |
|                      | Organizer : Prof. S. S. Kamble                                                          |  |  |  |  |  |  |
|                      | (HoD Depenartment Of Geography)                                                         |  |  |  |  |  |  |
|                      | <u>□</u> + €                                                                            |  |  |  |  |  |  |
|                      |                                                                                         |  |  |  |  |  |  |
|                      |                                                                                         |  |  |  |  |  |  |

# भूगोलात भू सर्वेक्षणाला अनन्यसाधारण महत्त्व-प्रा.एस.एम.भोसले

वतीने प्रात्यक्षिक परीक्षेची पूर्व यांनी केला. तयारी या विषयावर व्याख्यान संपन्न झाले. या कार्यक्रमासाठी यांनी उपस्थितांचे स्वागत प्रमुख पाहणे म्हणून शिवाजी केले व विद्यापीठ पॉलिटेक्निक कॉलेज, सांगोला प्रात्यक्षिक परीक्षेची पूर्व येथील सिविल इंजिनिअरींग तयारी करण्यासंबंधी विभागचे विभाग प्रमुख प्रा. एस. विद्यार्थ्यांना मार्गदर्शन एम. भोसले लाभले होते. या केले.विद्यार्थ्यांनी जे कार्यं क्रमाचे अध्यक्ष स्थान वर्षभर भूगोल विषयाचे

सांगोला(प्रतिनिधी):-सांगोला यांनी केले तर पाहण्यांचा महाविद्यालयात भूगोल विभागाच्या परिचय डॉ. अमोल पवार

प्रा.संतोष कांबळे

महाविद्यालयाचे प्रभारी प्राचार्य डॉ. प्रात्यक्षिक केले आहे त्याची यांनी विद्यार्थ्यांना मार्गदर्शन करताना दिली. तसेच सर्व प्रकारच्या ग्राउंड करून दिली. अध्यक्षीय मनोगत सुरेश भोसले यांनी भुषवले परीक्षेसाठी चांगली तयारी प्रत्यक्ष प्लेन टेबलचे सर्वेक्षण सर्वे करण्यासाठी आवश्यक व्यक्त करतान महाविद्यालयाचे कार्यक्रमास भूगोल विभागातील कार्यक्रमाचे प्रास्ताविक भूगोल करण्याचा संदेश दिला. प्रमुख विद्यार्थ्या कडून करून घेतले व असणाऱ्या गोष्टींची माहिती पाँवर प्रभारी प्राचार्य डॉ. सुरेश भोसले प्रा.अनिस बागवान व विद्यार्थी विभाग प्रमुख प्रा. संतोष कांबळे पाहणे प्रा. एस. एम. भोसले या सर्वेकणा विषयी संपूर्ण माहिती पोइंटच्या माध्यमातून सोच्या पदतीने यांनी महाविद्यालात भूगोल विषय मोठ्या संख्येने उपस्थित होते.